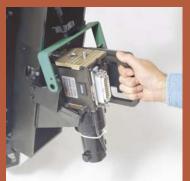

#### Modular design

The MHG's innovative modular design consists of separate feed and seal modules, each weighing less than 30 lbs. These lightweight, compact modules are easy to access and can be changed out quickly for routine maintenance.

#### Two position strap dispenser

The MHG's two position strap dispenser reduces coil replacement time, minimizing downtime.