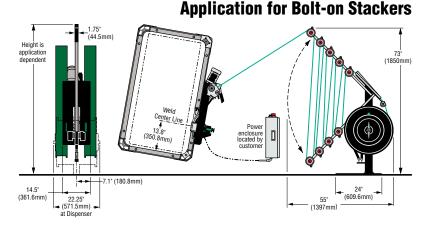

## "Bolt-on" design

improves machine stability to ensure consistent, accurate strap placement

Easily adaptable to your stacker specifications as a self-contained unit with a moveable cart or a bolt-on unit with adapter plates.

- Accommodates vertical or horizontal applications
- Custom chute sizes available

#### Specifications

14.5"

Minimum center to center: 8.5" Minimum height: 15" Strap size: 7/16 or 1/2" polyester or polypropylene Feed rate: 12 feet per second Tension range: Up to 30 lbs Weight: Feeder module: 20 lbs Sealer module: 30 lbs Electrical: 208, 230, 400, 440, 460 or 480 volt; 3 phase, 50/60Hz (Optional: 575 volt, 3 phase, 60Hz) Warranty: 1 year