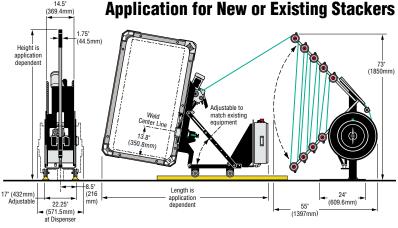

Easily adaptable to your stacker specifications as a self-contained unit with a moveable cart or a bolt-on unit with adapter plates.

- Accommodates vertical or horizontal applications
- Custom chute sizes available