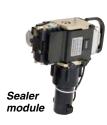

## "Quick-change" technology for maximum uptime

MHG Feeder module

MHG Sealer module

#### Modular design

The MHG's innovative modular design consists of separate feed and seal modules, each weighing less than 30 lbs. These lightweight, compact modules are easy to access and can be changed out quickly for routine maintenance.