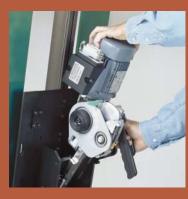

#### Modular design

The MHG's innovative modular design consists of separate feed and seal modules, each weighing less than 30 lbs. These lightweight, compact modules are easy to access and can be changed out quickly for routine maintenance.

#### Fully accessible strap path

A hinged door, easy to reach and open, on the feed module makes the strap path fully accessible.