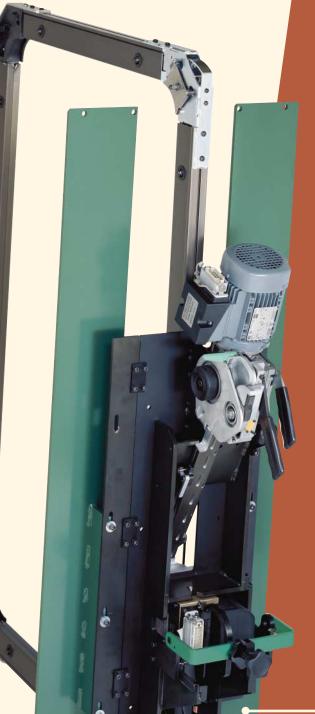

# **FC** Signature Bundling Machine

Complete with the latest technology, Signode's revolutionary MHG Signature Bundling Machine is far simpler to operate and maintain than any other signature bundling system currently on the market. The MHG combines fewer parts with a streamlined design to help lower maintenance costs and improve signature quality.

#### Modular design

The MHG's innovative modular design consists of separate feed and seal modules, each weighing less than 30 lbs. These lightweight, compact modules are easy to access and can be changed out quickly for routine maintenance.

#### Fully accessible strap path

A hinged door, easy to reach and open, on the feed module makes the strap path fully accessible.

#### Two position strap dispenser

The MHG's two position strap dispenser reduces coil replacement time, minimizing downtime.